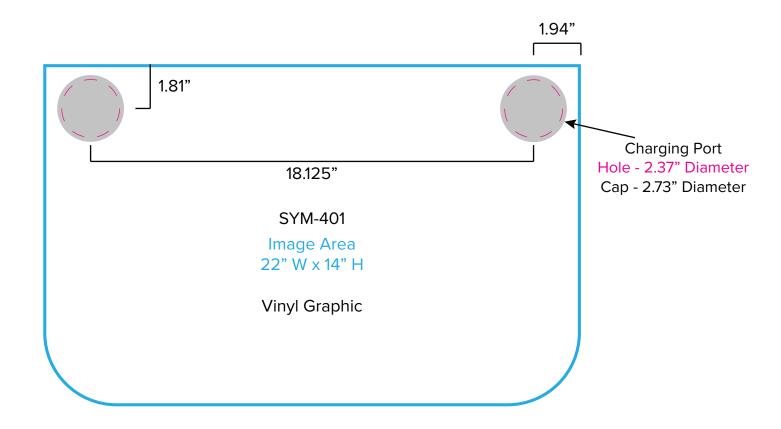

Page 1 9.2021

Graphic Template

Backwall Workstation Countertop – Vinyl Graphics

Graphics NOT included in base price. Please request pricing.

NOTE: All Raster Art (jpg, tiff,psd, png, etc.) must be at least 100 dpi at print size.