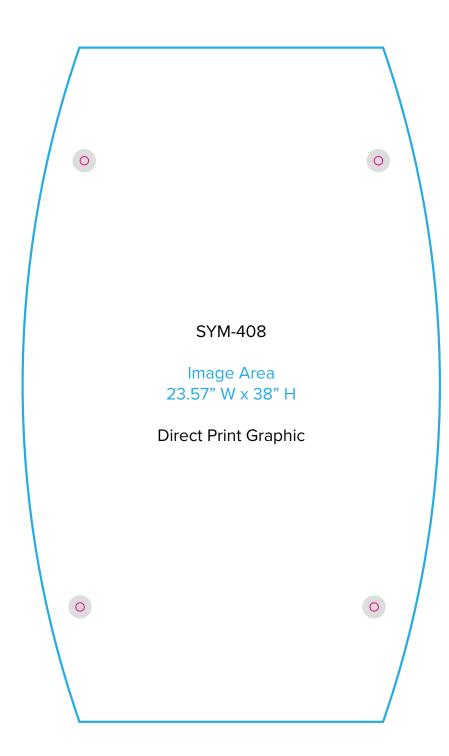

Standard kits are often customized. Please check with Customer Service to ensure that this template matches your specific job.

Page 3 9.2021

Graphic Template Portable Counter (SYM-408) – Direct Print Graphic