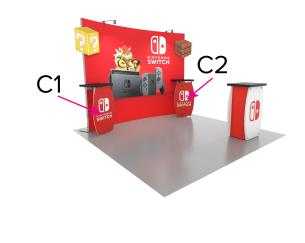

## Graphic Template Backwall Workstation – Direct Print Graphic

C1

SYM-402

Image Area 21.5" W x 35" H

Direct Print Graphic

C2

SYM-402

Image Area 21.5" W x 35" H

Direct Print Graphic

NOTE: All Raster Art (jpg, tiff,psd, png, etc.) must be at least 100 dpi at print size.

Standard kits are often customized. Please check with Customer Service to ensure that this template matches your specific job.