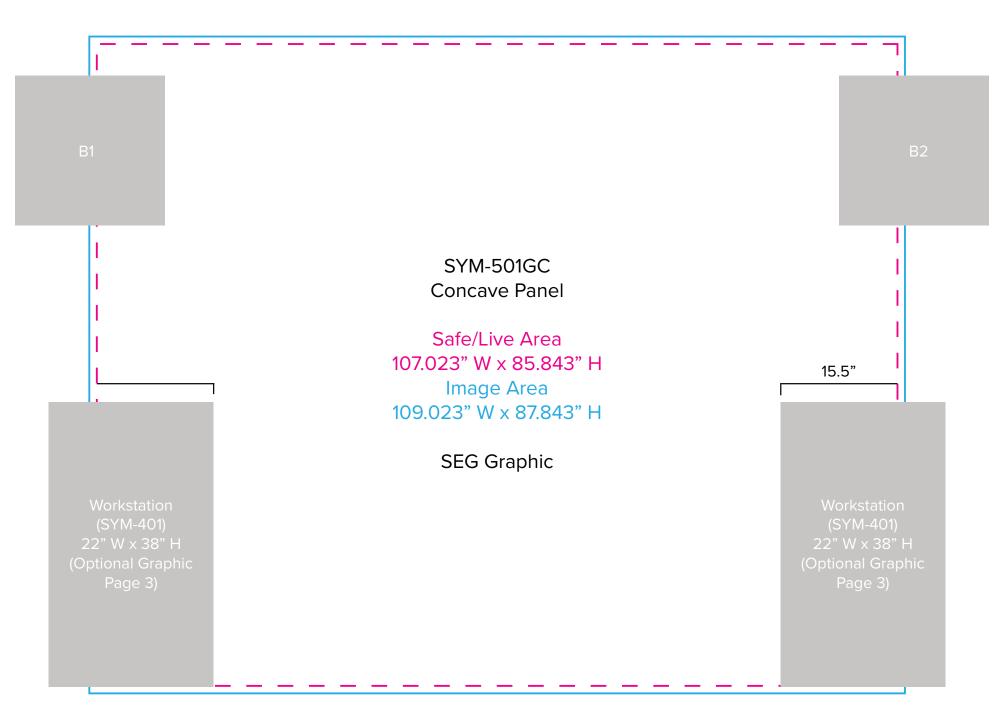

Graphic Template 10 x 10 Inline Exhibit Backwall with Concave Rectangular Panel - SEG Graphic

B1 B2

SYM-112

Image/Live Area 23" W x 23" H max

Direct Print Graphic

B1,2 (Suggested Image Placement)

Floating Graphic (B) Note: Attached to mount with hook and loop. Varying shapes can be accomodated but must be no larger than 23" x 23".